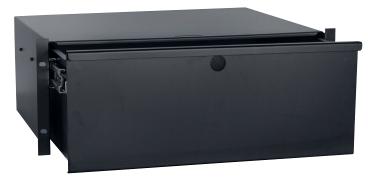

# Rackmount Steel Utility Drawer #UDE-414

non-locking utility drawer for 19" equipment rack 15"D x 19"W

Rear bushing for cable pass-through.

### 

• Panel Space: 4U

• Overall Depth: 15.07" [383] with integral handle

• Overall Width: 19.00" [483]

 Description: Fully welded steel utility drawer mounts to front rails of 19" equipment racks using standard E.I.A. spacing.

• **Construction:** Fully-welded 16-gauge certified U.S. steel. Smooth black powder epoxy finish. Ball bearing slides for smooth operation.

• Cable Management: Plastic bushing in rear for wire pass-through (up to 1.06" diameter).

## a&e specifications . . . . .

The rackmount utility drawer shall be Lowell Model #UDE-414, which shall be fully-welded 16-gauge certified U.S. steel with smooth black powder epoxy finish. The 19"W x 15.07"D x 4U drawer shall feature ball-bearing slides for smooth operation, an integral handle, and a plastic bushing in the rear for wire pass-through. Load capacity shall be 50 lbs. The drawer shall be made in the U.S.A.