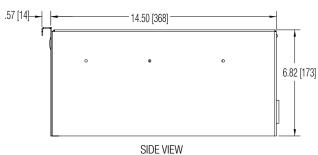

### 

• Panel Space: 4U

• Overall Depth: 15.07" [383] with integral handle

• Overall Width: 19.00" [483]

 Description: Fully welded steel utility drawer mounts to front rails of 19" equipment racks using standard E.I.A. spacing.

### **UDE** series summarv

| Model No. | Panel<br>Space | Overall<br>Height | Overeall<br>Width | Overall<br>Depth | Drawer<br>Width | Drawer<br>Depth |  |
|-----------|----------------|-------------------|-------------------|------------------|-----------------|-----------------|--|
| UDE-214   | 2 U            | 3.47 [88]         | 19.00 [483]       | 15.07 [383]      | 16.86 [428]     | 14.5 [368]      |  |
| UDE-314   | 3 U            | 5.22 [133]        | 19.00 [483]       | 15.07 [383]      | 16.86 [428]     | 14.5 [368]      |  |
| UDE-414   | 4 U            | 6.97 [177]        | 19.00 [483]       | 15.07 [383]      | 16.86 [428]     | 14.5 [368]      |  |

Dimension = inches [mm] 1U = 1.75"

Dimensions are inches and [mm] unless stated otherwise.