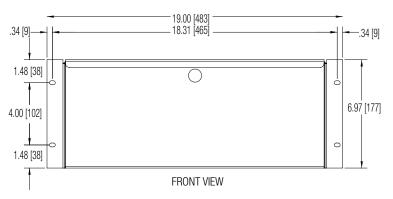

### 

• Panel Space: 4U

• Overall Depth: 15.07" [383] with integral handle

• Overall Width: 19.00" [483]

 Description: Fully welded steel utility drawer mounts to front rails of 19" equipment racks using standard E.I.A. spacing.

• **Construction:** Fully-welded 16-gauge certified U.S. steel. Smooth black powder epoxy finish. Ball bearing slides for smooth operation.

• Cable Management: Plastic bushing in rear for wire pass-through (up to 1.06" diameter).

### **UDE** series summarv

| Model No. | Panel<br>Space | Overall<br>Height | Overeall<br>Width | Overall<br>Depth | Drawer<br>Width | Drawer<br>Depth |  |
|-----------|----------------|-------------------|-------------------|------------------|-----------------|-----------------|--|
| UDE-214   | 2 U            | 3.47 [88]         | 19.00 [483]       | 15.07 [383]      | 16.86 [428]     | 14.5 [368]      |  |
| UDE-314   | 3 U            | 5.22 [133]        | 19.00 [483]       | 15.07 [383]      | 16.86 [428]     | 14.5 [368]      |  |
| UDE-414   | 4 U            | 6.97 [177]        | 19.00 [483]       | 15.07 [383]      | 16.86 [428]     | 14.5 [368]      |  |

Dimension = inches [mm] 1U = 1.75"

Dimensions are inches and [mm] unless stated otherwise.