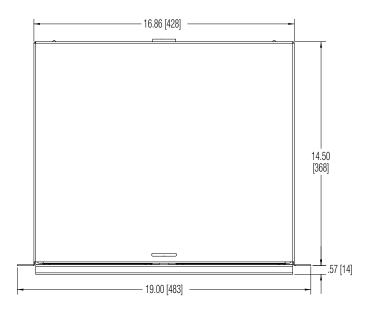

### 

• Panel Space: 4U

• Overall Depth: 15.07" [383] with integral handle

• Overall Width: 19.00" [483]

 Description: Fully welded steel utility drawer mounts to front rails of 19" equipment racks using standard E.I.A. spacing.

### **UDE** series summarv

| Model No. | Panel<br>Space | Overall<br>Height | Overeall<br>Width | Overall<br>Depth | Drawer<br>Width | Drawer<br>Depth |  |
|-----------|----------------|-------------------|-------------------|------------------|-----------------|-----------------|--|
| UDE-214   | 2 U            | 3.47 [88]         | 19.00 [483]       | 15.07 [383]      | 16.86 [428]     | 14.5 [368]      |  |
| UDE-314   | 3 U            | 5.22 [133]        | 19.00 [483]       | 15.07 [383]      | 16.86 [428]     | 14.5 [368]      |  |
| UDE-414   | 4 U            | 6.97 [177]        | 19.00 [483]       | 15.07 [383]      | 16.86 [428]     | 14.5 [368]      |  |

Dimension = inches [mm] 1U = 1.75"

Dimensions are inches and [mm] unless stated otherwise.